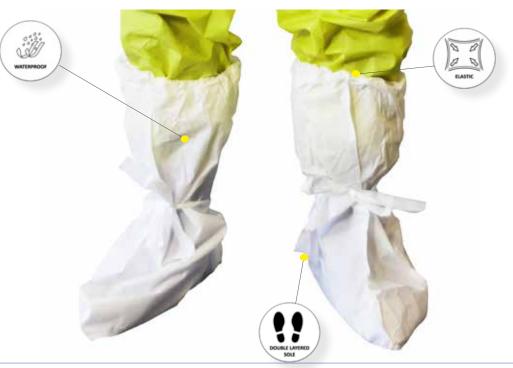

# Pro-Val CPE Boot Cover Cast Polyethylene Film Waterproof Boot Cover

- Cast Polyethylene (CPE), 0.11mm
- Generous size, easy to put on
- Plastic Tie Ankles
- Elastic Top
- Double layered on sole for added abrasion resistance
- Universal Size
- Waterproof
- For Indoor Use

#### STANDARDS & CERTIFICATIONS

Certified under HACCP Food Safety Accreditation Programme

Pro-Val CPE Boot Cover is designed in a generous size to make putting them on easier.

Featuring ankle ties and elastic at the top for a secure fit, the boot covers provide a barrier between footwear and the environment.