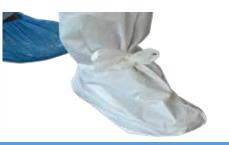

#### STANDARDS & CERTIFICATIONS

Certified under HACCP Food Safety Accreditation Programme

Pro-Val CPE Boot Cover is designed in a generous size to make putting them on easier.

Featuring ankle ties and elastic at the top for a secure fit, the boot covers provide a barrier between footwear and the environment.