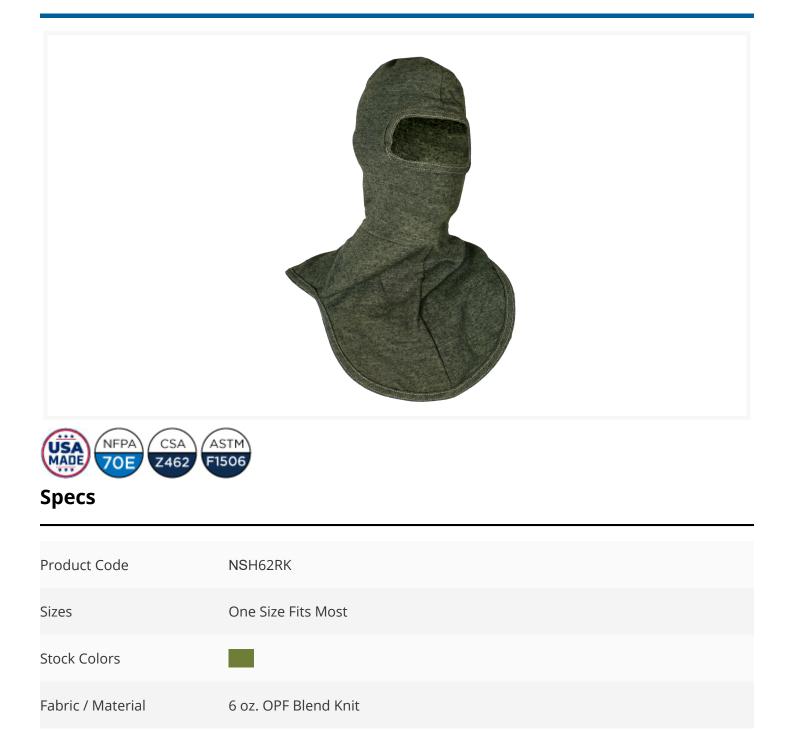

## **CARBON ARMOUR FR Balaclava**

## Features

| Features | <ul> <li>Double layer top and bib</li> <li>Full facial protection extends below neckline</li> <li>Designed for use with arc goggle</li> <li>Lightweight, durable, and breathable</li> <li>Flat seams designed for comfort</li> <li>Inherently flame resistant, FR protection will not wash/wear out</li> <li>FR fabric will not melt, drip, or ignite</li> <li>Made in the USA</li> </ul> |  |
|----------|-------------------------------------------------------------------------------------------------------------------------------------------------------------------------------------------------------------------------------------------------------------------------------------------------------------------------------------------------------------------------------------------|--|
|----------|-------------------------------------------------------------------------------------------------------------------------------------------------------------------------------------------------------------------------------------------------------------------------------------------------------------------------------------------------------------------------------------------|--|