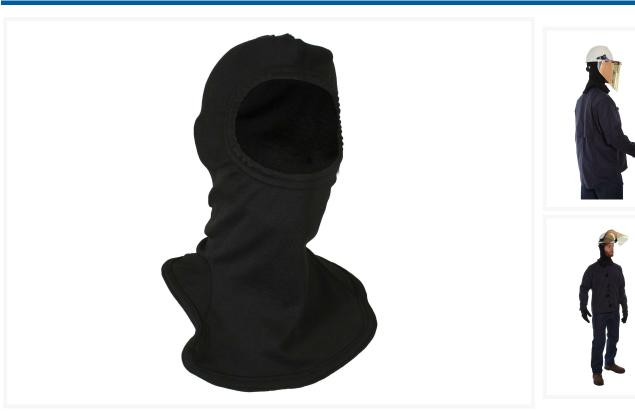

# **CARBON ARMOUR FR Balaclava**

### **Features**

| Features | <ul> <li>Designed for comfort and flexibility</li> <li>Inherently flame resistant, FR protection will not wash/wear out</li> <li>Lightweight and durable</li> <li>Double layer</li> <li>Large half-face opening</li> <li>Shoulder length for added comfort</li> <li>Made in the USA</li> </ul> |  |
|----------|------------------------------------------------------------------------------------------------------------------------------------------------------------------------------------------------------------------------------------------------------------------------------------------------|--|
|----------|------------------------------------------------------------------------------------------------------------------------------------------------------------------------------------------------------------------------------------------------------------------------------------------------|--|