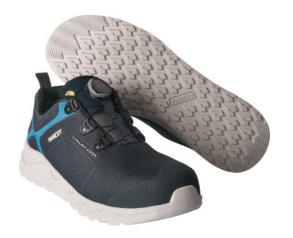

## F0270-909 Safety Shoe

SB-P - BOA® Fit System - Ultralight System MASCOT® FOOTWEAR CARBON

| 36 | 37 | 38 | 39 | 40 | 41 | 42 |
|----|----|----|----|----|----|----|
| 43 | 44 | 45 | 46 | 47 | 48 |    |

## Textile

Size 42: 342 g

- The BOA® Fit System is made from extremely durable, high-quality materials. BOA® allows you to dial in to a fast, effortless, precision fit.
- The outer material is breathable and easily leads heat and moisture away from the foot for excellent comfort.
- The toe caps are made from carbon fibre, a very light and tough material. The toe caps are exceptionally strong and resistant to both impact and pressure.
- The flexible and light MASCOLAYER® textile nail protection guarantees optimum protection and excellent walking comfort.
- Stabilisation with MASCOT's patented multi-function shank.
- Extra long lifetime with durable TPU reinforcement at the toe.
- Shock-absorbing, light and flexible insole.
- Outsole in flexible EVA gives the footwear an overall low weight, high walking comfort and increased shock absorption.
- Non-marking sole no scuff marks.
- The weight of the footwear is among the lowest on the market.
- This shoe has limited performance and is therefore recommended only for lighter duties.
- ESD approved to EN IEC 61340-4-3: 2018 + EN 61340-5-1: 2016.

## **Technical info**

Lightweight. Breathable. Opens and fastens with BOA®, which consists of a rotational dial, laces and guides. Carbon fibre toe cap. TPU toe reinforcement. MASCOLAYER® nail protection. Stabilising multi-function shank with integrated absorbing cushioning. Heel reinforcement. Shock-absorbing, light and flexible insole. Insoles are removable. Outsole in flexible EVA gives the footwear an overall low weight, high walking comfort and increased shock absorption. Non-marking sole – no scuff marks. ESD approved to EN IEC 61340-4-3: 2018 + EN 61340-5-1: 2016.