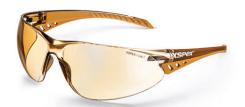

#### Bronze:

- Indoor/outdoor
- Varying light conditions
- Driving

# XSPEX COLOUR LENS

+ Available in 3 lens colours

E4000 - Clear

E4002-Smoke

E4004 - Bronze Mirror Indoor/ Outdoor