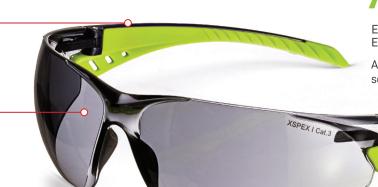

# PERFORMANCE FEATURES

- XSPEX Safety Spec, wraparound style, soft rubber sidearms, anti-fog and anti-scratch coating
- + AS/NZS 1337.1:2010 standards certified
- Stylish wrap-around design with TPR side arm grip-pads, soft tips for superior comfort and a non-slip fit
- + Anti-fog / Anti-scratch coated on both sides
- + 99.9% UV Protection for outdoors
- + Ergonomically designed to deliver optimum eye protection & comfort
- ♣ Box converts to a counter-top display

AS/NZS Certified - wraparound style & soft rubber sidearms

AS/NZS 1337.1:2010 standards certified

99.9% UV Protection for outdoors

Stylish wrap-around design with TPR side arm grip-pads, soft tips for superior comfort and a non-slip fit

E4000 - Clear E4002- Smoke E4004 - Bronze Mirror Indoor/Outdoor