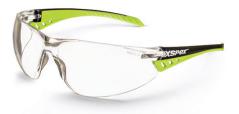

AS/NZS 1337.1:2010 standards certified

99.9% UV Protection for outdoors

Stylish wrap-around design with TPR side arm grip-pads, soft tips for superior comfort and a non-slip fit

E4000 - Clear E4002- Smoke E4004 - Bronze Mirror Indoor/Outdoor

# PERFORMANCE FEATURES

- XSPEX Safety Spec, wraparound style, soft rubber sidearms, anti-fog and anti-scratch coating
- + AS/NZS 1337.1:2010 standards certified
- Stylish wrap-around design with TPR side arm grip-pads, soft tips for superior comfort and a non-slip fit
- + Anti-fog / Anti-scratch coated on both sides
- + 99.9% UV Protection for outdoors
- + Ergonomically designed to deliver optimum eye protection & comfort
- ♣ Box converts to a counter-top display

### Clear:

- + Factory
- Construction
- + Fabrication
- + Engineering