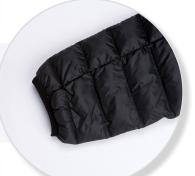

## **MENS MOGUL PUFFA JACKET**

SIMPJB(M) Product Features

100% Nylon with Hi-tech Sustans<sup>®</sup> fibre-fill, Wind resistant, Low profile quilted mini baffle construction, Two zippered side pockets, smpli<sup>™</sup> badge, **Fit:** Tapered, **Colour:** Black, **Sizes:** XXS-3XL, 5XL

Made with DuPont<sup>®</sup> Sorona<sup>®</sup>. Super packable lightness. Rubber zip pullers

Adjustable draw cord on hem

Internal audio port

Elastic cuffs

Zippered security pocket on left sleeve

Twin vertical zippered chest pockets. Full front blind zip plaquet with chin guard and internal storm flap