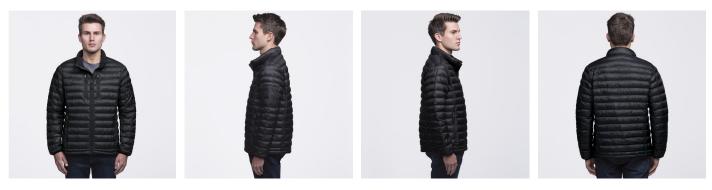

## **MENS MOGUL PUFFA JACKET**

SIMPJB(M) Product Features

100% Nylon with Hi-tech Sustans<sup>®</sup> fibre-fill, Wind resistant, Low profile quilted mini baffle construction, Two zippered side pockets, smpli<sup>™</sup> badge, **Fit:** Tapered, **Colour:** Black, **Sizes:** XXS-3XL, 5XL

Made with DuPont<sup>®</sup> Sorona<sup>®</sup>. Super packable lightness. Rubber zip pullers

Adjustable draw cord on hem

Internal audio port

Elastic cuffs

Zippered security pocket on left sleeve

Twin vertical zippered chest pockets. Full front blind zip plaquet with chin guard and internal storm flap