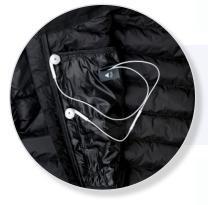

Made with DuPont<sup>®</sup> Sorona<sup>®</sup>. Super packable lightness. Rubber zip pullers

Adjustable draw cord on hem

Internal audio port

Elastic cuffs

Zippered security pocket on left sleeve

Twin vertical zippered chest pockets. Full front blind zip plaquet with chin guard and internal storm flap