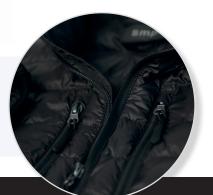

Made with DuPont<sup>®</sup> Sorona<sup>®</sup>. Super packable lightness. Rubber zip pullers

Adjustable draw cord on hem

Internal audio port

Elastic cuffs

Zippered security pocket on left sleeve

Twin vertical zippered chest pockets. Full front blind zip plaquet with chin guard and internal storm flap