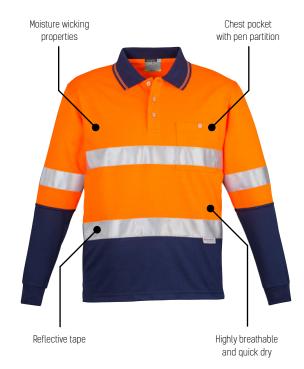

## MENS HI VIS SPLICED L/S POLO - HOOP TAPED **ZH235**

Fabric 100% Polyester - 175 gsm

S - 5XL, 7XL Sizes

Orange/Navy

Yellow/Navy

- 144 Filament supreme microfibre polyester
- Moisture wicking properties
- Highly breathable and quick dry
- Chest pocket with pen insert
- Reflective tape