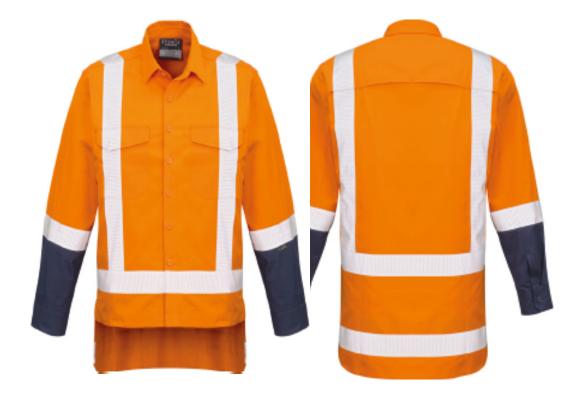

## TTMC-W RUGGED COOLING WORK SHIRT

Fabric100% Square Weave Cotton Ripstop - 145 gsmSizesXXS - 5XL

Colours Orange/Navy

- Unique square weave fabric and venting allows increased air flow to cool you down while the rip stop construction gives the light weight fabric more tear strength than heavy weight shirts
- Mesh venting to increase breathability in the under arm, upper back and back side seam
- Mechanical stretch to give you more freedom of movement
- 2 Chest pockets with pen partition
- Vented tape to increase breathability
- at all key stress points with bar tacks